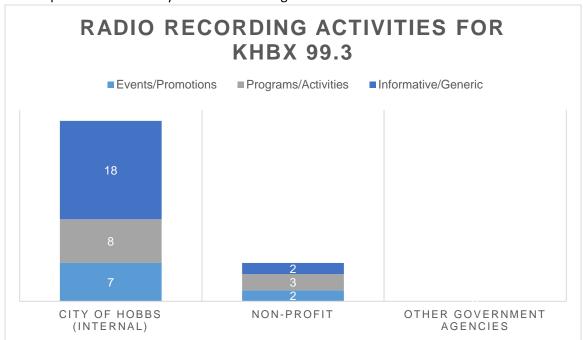

#### **RADIO STATION, 99.3 KHBX**

Biweekly radio recordings with City departments, local nonprofits, and other government agencies are held to promote community functions for all ages and interests.