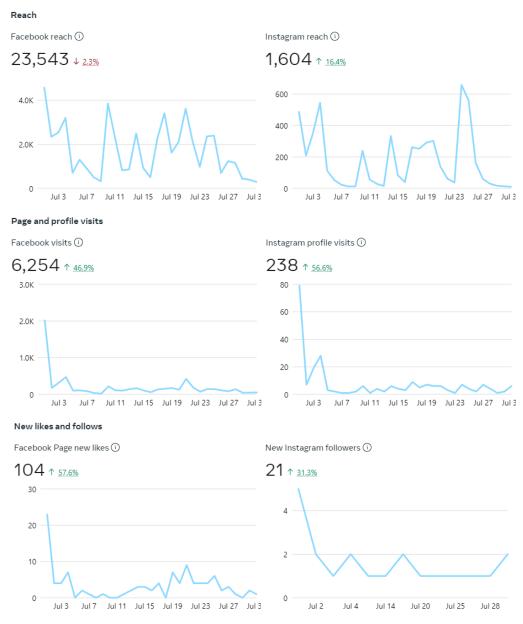

## SOCIAL MEDIA INSIGHTS for The City of Hobbs Facebook and Instagram Pages

#### DATA ANALYSIS AND CONCLUSION SUMMARY:

The increase in the number of posts and stories created a consistent level of content for the month of July with data especially rising the last two weeks of the month. This is due to the huge increase in content and types of content (events – Independence Day, Live Videos, etc.) released the week of July 21<sup>st</sup> when the KCBD CCT (Community Coverage Tour) was held. On this day, four live videos were posted to the City's page with members from different agencies involved. Independence Day, the Large Item Pickup, and the Road Construction Notice at College Lane were also huge hits in July.