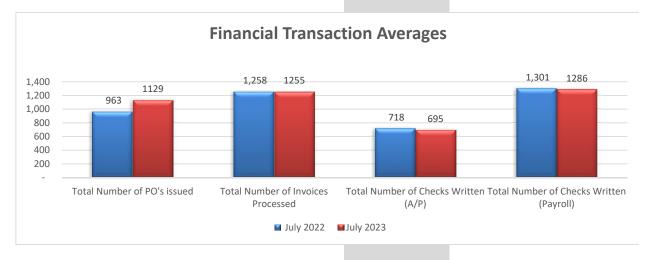

#### Monthly Measurement Finance Department Fiscal Year 2024

| Cash Statistics                                                | July 2022               | July 2023         |
|----------------------------------------------------------------|-------------------------|-------------------|
| Beginning Cash Balance                                         | 142,354,701             | 179,177,691       |
| Monthly Cash In (Revenue - all funds)                          | 10,641,619              | 10,816,949        |
| Monthly Cash Out (Expenditures - all funds)                    | 9,625,246               | 11,241,293        |
| Ending Cash Balance                                            | 143,371,075             | 178,753,347       |
|                                                                |                         |                   |
| Finance Transaction Statistics                                 | July 2022               | July 2023         |
| Finance Transaction Statistics  Total Number of PO's issued    | <b>July 2022</b><br>963 | July 2023<br>1129 |
|                                                                | •                       | •                 |
| Total Number of PO's issued                                    | 963                     | 1129              |
| Total Number of PO's issued Total Number of Invoices Processed | 963<br>1,258            | 1129<br>1255      |