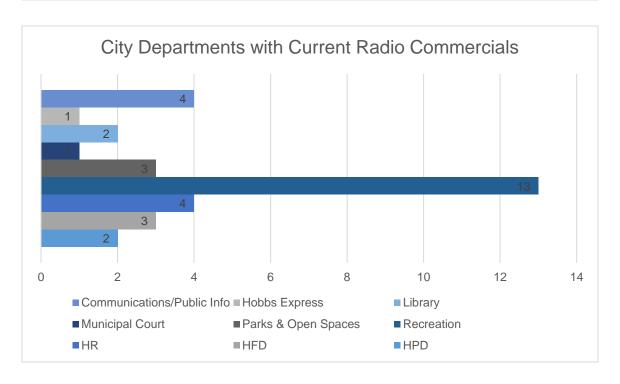

#### **DEPARTMENT HIGHLIGHTS**

All public information is regularly shared on social media, on the website, on billboards we hold contracts, via print materials, and more; some information locations are dependent on the topic. We monitor and respond when necessary to likes, comments, messages, reach, and other online communication related to the City of Hobbs. Most of the information is also translated into Spanish by a court-certified translator. In addition to the daily duties carried out by the Communications Department, the following unique tasks or advertising campaigns were performed:

- Press releases this month (includes social media posts and other advertising actions):
  - O Large Item Pickup
  - Live Community Coverage Tour KCBD News Live at Rockwind Community Links
  - Road closures/construction (College Lane Road)
- Heavy advertising for annual Independence Day fireworks display and three nights of Safe Zones
- Social Wellbeing Committee:
  - O Held Monthly Social Wellbeing Event Employee Pool Party July 29th
- Special attention on the following high-volume events:
  - 0 5K/3K Color Run July 15<sup>th</sup> | Healthy Happens Here Health Fair
  - o Blasters War July 22<sup>nd</sup>
  - O Two-Day Pickleball Tournament July 29<sup>th</sup>