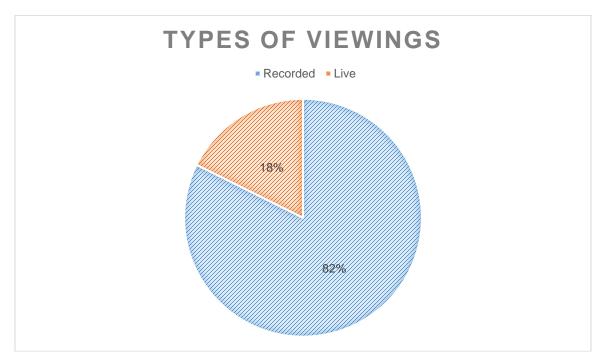

#### **Livestreamed City Commission Meetings for July 2023 Insights**

View Hobbs City Commission Meeting online at <a href="https://www.hobbsnm.org/videos.html">www.hobbsnm.org/videos.html</a>.