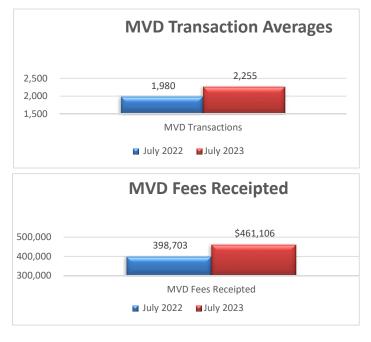

| daily average     | 56  |
|-------------------|-----|
| daily average     | 63  |
| weekly average    | 174 |
| bi-weekly average | 643 |
|                   |     |

| MVD Statistics     | July 2022 | July 2023     |
|--------------------|-----------|---------------|
| MVD Transactions   | 1,980     | 2,255         |
| MVD Fees Receipted | 398,703   | \$<br>461,106 |

| daily average | 113          |
|---------------|--------------|
| daily average | \$<br>23,055 |