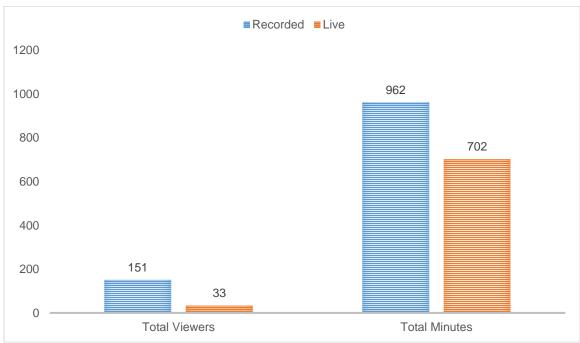

#### **Livestreamed City Commission Meetings for July 2023 Insights**

View Hobbs City Commission Meeting online at <a href="https://www.hobbsnm.org/videos.html">www.hobbsnm.org/videos.html</a>.