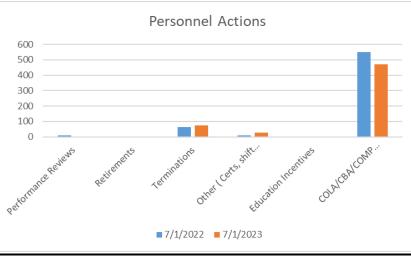

#### Monthly Measurement Finance Department Fiscal Year 2024

| Cash Statistics                                                | July 2022               | July 2023         |
|----------------------------------------------------------------|-------------------------|-------------------|
| Beginning Cash Balance                                         | 142,354,701             | 179,177,691       |
| Monthly Cash In (Revenue - all funds)                          | 10,641,619              | 10,816,949        |
| Monthly Cash Out (Expenditures - all funds)                    | 9,625,246               | 11,241,293        |
| Ending Cash Balance                                            | 143,371,075             | 178,753,347       |
|                                                                |                         |                   |
| Finance Transaction Statistics                                 | July 2022               | July 2023         |
| Finance Transaction Statistics  Total Number of PO's issued    | <b>July 2022</b><br>963 | July 2023<br>1129 |
|                                                                | •                       | •                 |
| Total Number of PO's issued                                    | 963                     | 1129              |
| Total Number of PO's issued Total Number of Invoices Processed | 963<br>1,258            | 1129<br>1255      |